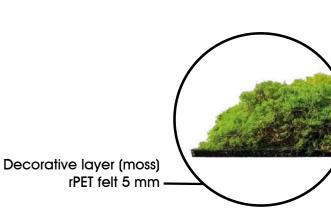

# **MOSS**

Furnishing your home beautifully and healthily has never been easier than with our real moss panels from sustainably managed regions. The 520 x 520 mm size is particularly practical, eye-catching and extremely stylish. There are no limits to creativity thanks to the wide range of possible applications. With its low installation height, the panel is ideal for wall decoration. Depending on the size of the area to be decorated, this can be done in a short time. The natural moss panels will enchant your senses.