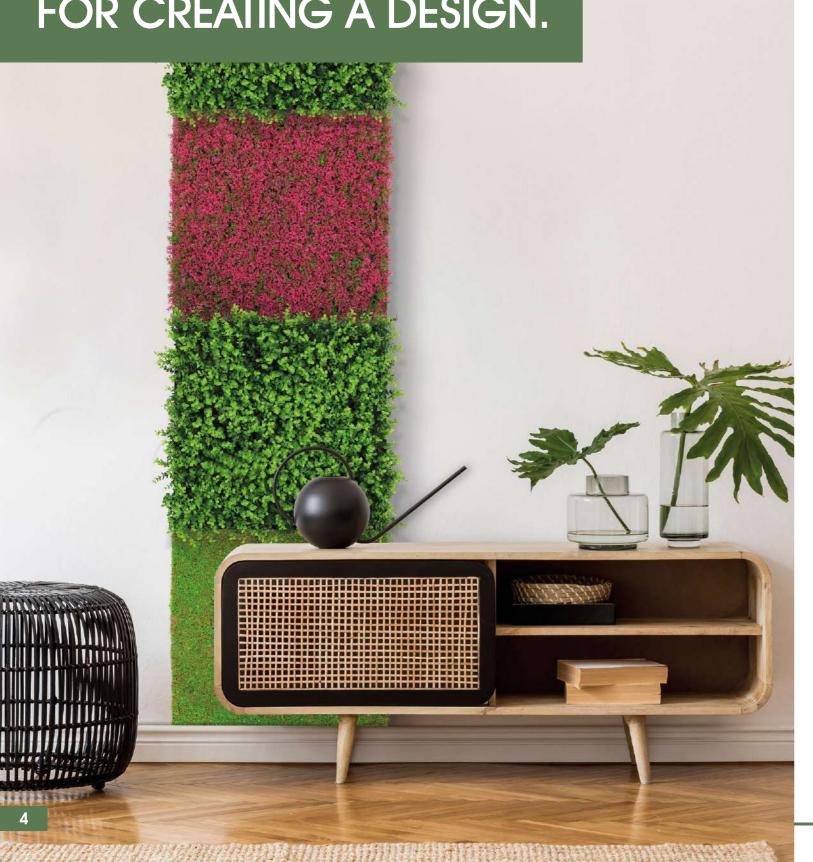

# THE MODERN AND SOPHISTICATED SOLUTION FOR CREATING A DESIGN.

# DESIGN YOUR WALL AS YOU LIKE MODULAR AND CREATIVE

With the Modular Wall series from JANGAL, you can design your walls entirely according to your liking.

The panels are available in different sizes, colors and materials. This makes it possible to adapt the wall design perfectly to your interior and the respective room. The panels can be installed both vertically and horizontally. They can be used to cover large surfaces or to visually enhance specific areas. This means there are no limits to the design of your wall.