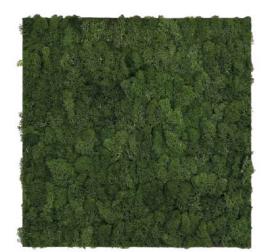

# **MOSS**

Furnishing your home beautifully and healthily has never been easier than with our real moss panels from sustainably managed regions. The 520 x 520 mm size is particularly practical, eye-catching and extremely stylish. There are no limits to creativity thanks to the wide range of possible applications. With its low installation height, the panel is ideal for wall decoration. Depending on the size of the area to be decorated, this can be done in a short time. The natural moss panels will enchant your senses.

#### **FORMAT** 520 x 520 mm

11100 Nature Green

11102 Bright Green

11101 Rich Green

11103 Dark Green

Product structure **Germany-wide**protected by utility mode.

A European patent is pending for product structure.