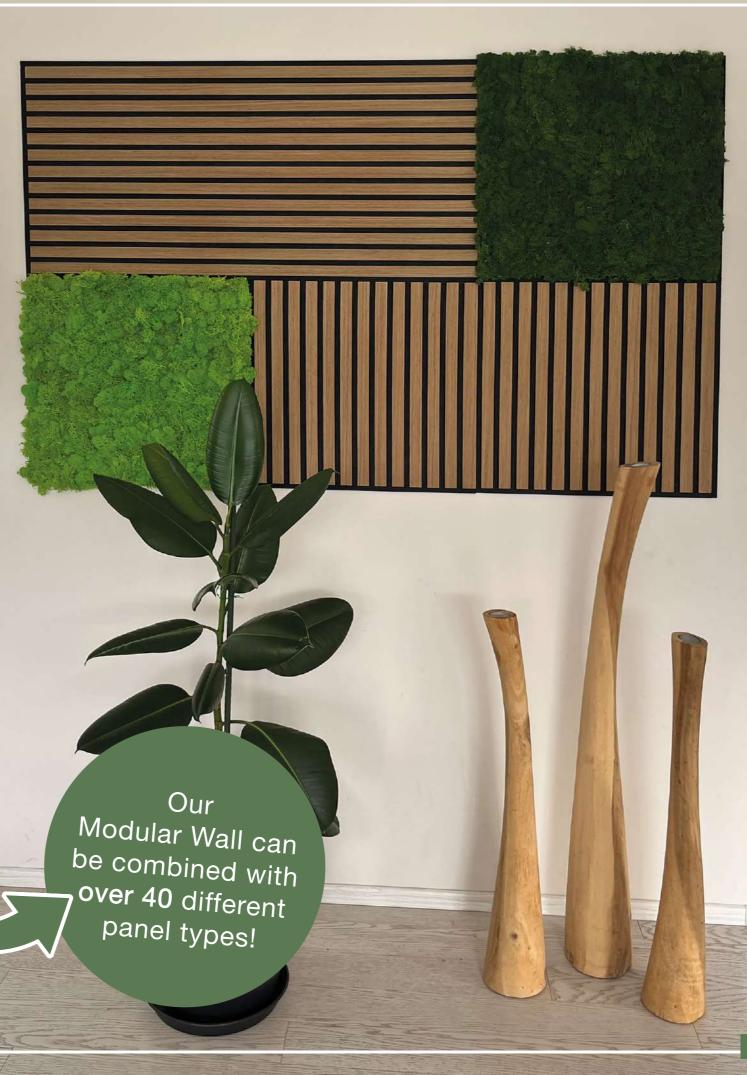

# DESIGN YOUR WALL AS YOU LIKE MODULAR AND CREATIVE

With the Modular Wall series from JANGAL, you can design your walls entirely according to your liking.

The panels are available in different sizes, colors and materials. This makes it possible to adapt the wall design perfectly to your interior and the respective room. The panels can be installed both vertically and horizontally. They can be used to cover large surfaces or to visually enhance specific areas. This means there are no limits to the design of your wall.

# **SMART ACOUSTIC PANELS**

Whether individually as a design element or both formats in combination – a beautiful and interesting design can be easily created on walls and ceilings without any prior knowledge. Thanks to its practical size and light weight, the acoustic panel becomes a flexible design element and offers countless design options.