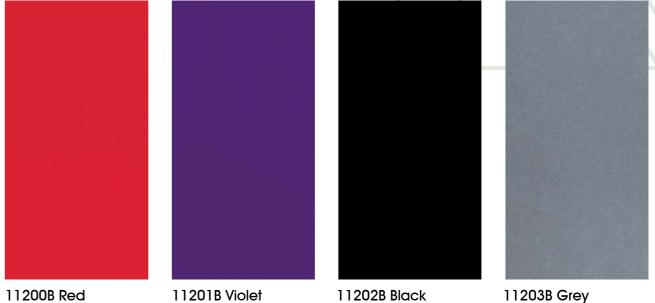

#### **FORMAT** 520 x 520 mm

11201A Violet

11202A Black

11203A Grey

11204A Teal Blue

11205A Cream

Product structure **Germany-wide** protected by utility mode.

A European patent is pending for product structure.