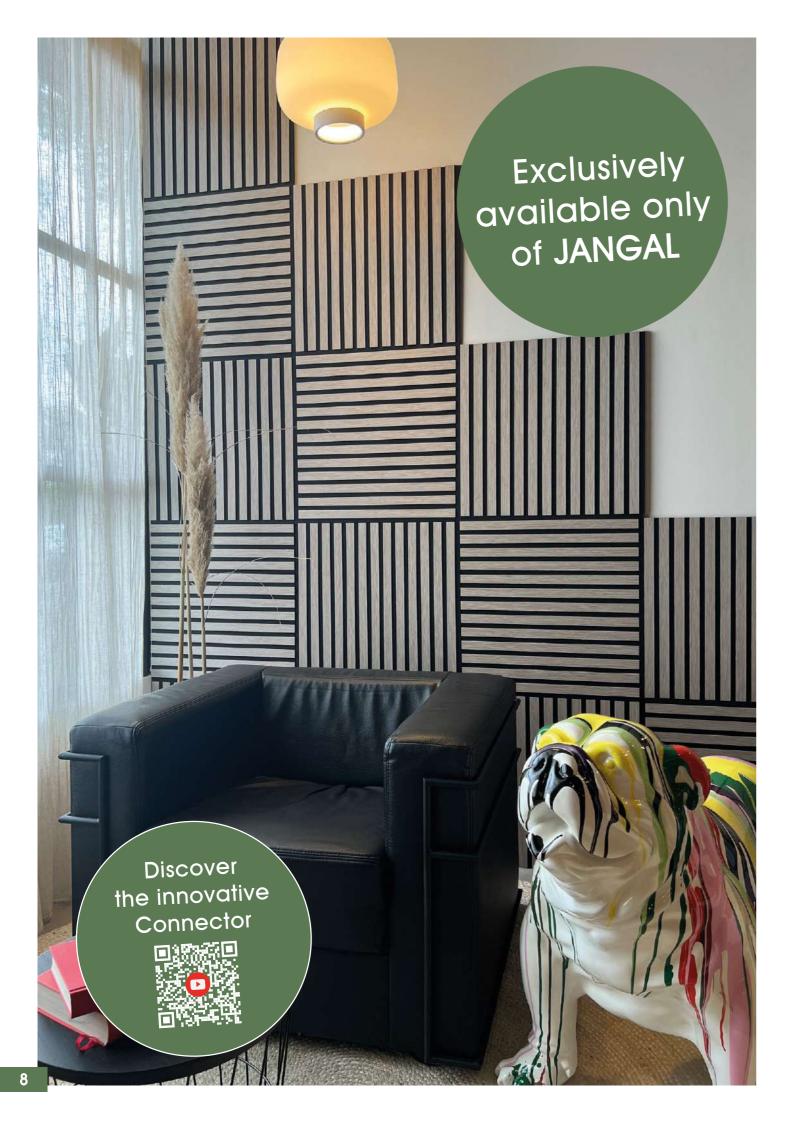

# THE CONNECTOR WITH A "WOW" EFFECT

Compared to other products, the acoustic panels from JANGAL have a special feature: the specially developed connector allows installation over the entire height of the wall without visually disturbing joints. This makes seamless transitions possible, resulting in an aesthetically pleasing overall appearance.

The connector comes with Jangal acoustic panels and escape standard acoustic panel issues. Quick & easy to install, endless freedom in design and sustainable Materials. Combination of different panel sizes? Possible for the first time. This opens up endless design possibilities.