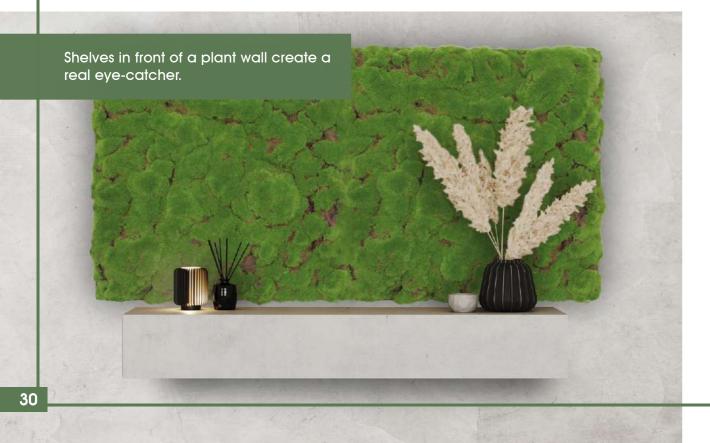

# **MOSS**

Furnishing your home beautifully and healthily has never been easier than with our real moss panels from sustainably managed regions. The 520 x 520 mm size is particularly practical, eye-catching and extremely stylish. There are no limits to creativity thanks to the wide range of possible applications. With its low installation height, the panel is ideal for wall decoration. Depending on the size of the area to be decorated, this can be done in a short time. The natural moss panels will enchant your senses.