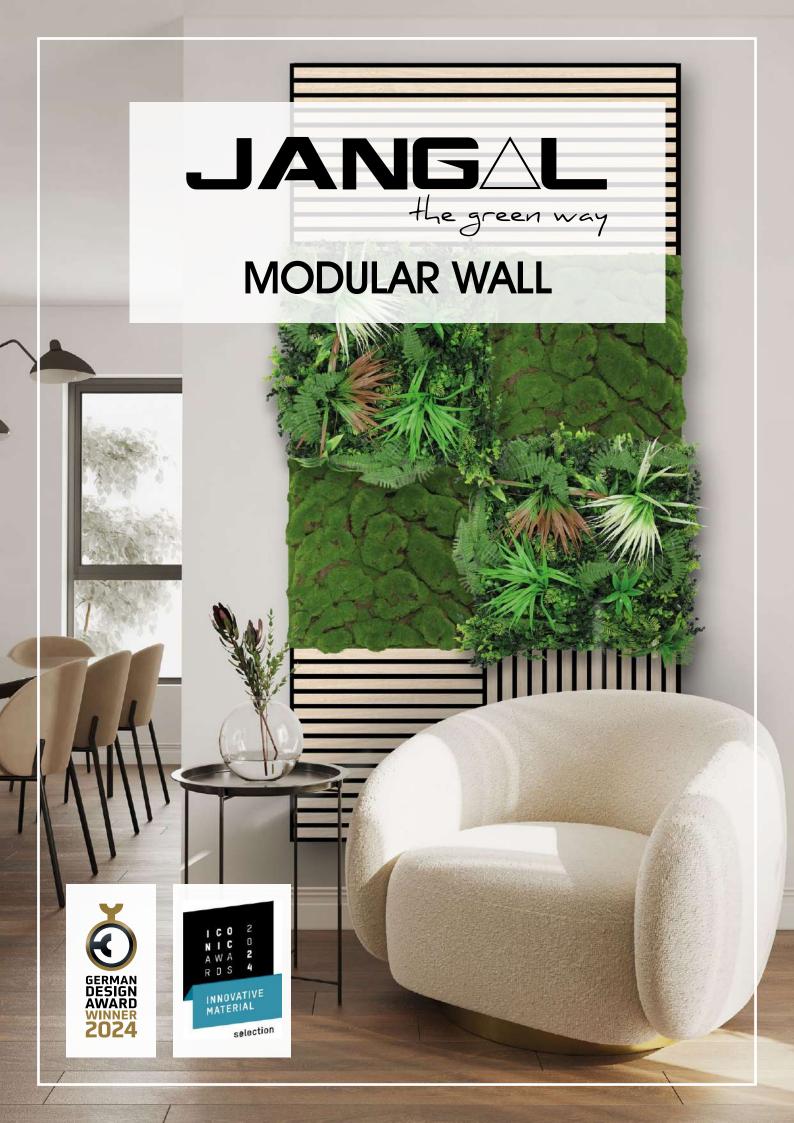

# THE MODERN AND SOPHISTICATED SOLUTION FOR CREATING A DESIGN.

# DESIGN YOUR WALL AS YOU LIKE MODULAR AND CREATIVE

With the Modular Wall series from JANGAL, you can design your walls entirely according to your liking.

The panels are available in different sizes, colors and materials. This makes it possible to adapt the wall design perfectly to your interior and the respective room. The panels can be installed both vertically and horizontally. They can be used to cover large surfaces or to visually enhance specific areas. This means there are no limits to the design of your wall.

# **SMART ACOUSTIC PANELS**

Whether individually as a design element or both formats in combination – a beautiful and interesting design can be easily created on walls and ceilings without any prior knowledge. Thanks to its practical size and light weight, the acoustic panel becomes a flexible design element and offers countless design options.