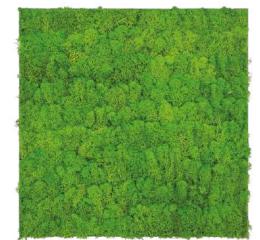

# **MOSS**

Furnishing your home beautifully and healthily has never been easier than with our real moss panels from sustainably managed regions. The 520 x 520 mm size is particularly practical, eye-catching and extremely stylish. There are no limits to creativity thanks to the wide range of possible applications. With its low installation height, the panel is ideal for wall decoration. Depending on the size of the area to be decorated, this can be done in a short time. The natural moss panels will enchant your senses.

#### **FORMAT** 520 x 520 mm

11100 Nature Green

11102 Bright Green

11101 Rich Green

11103 Dark Green

Product structure **Germany-wide**protected by utility mode.

A European patent is pending for product structure.