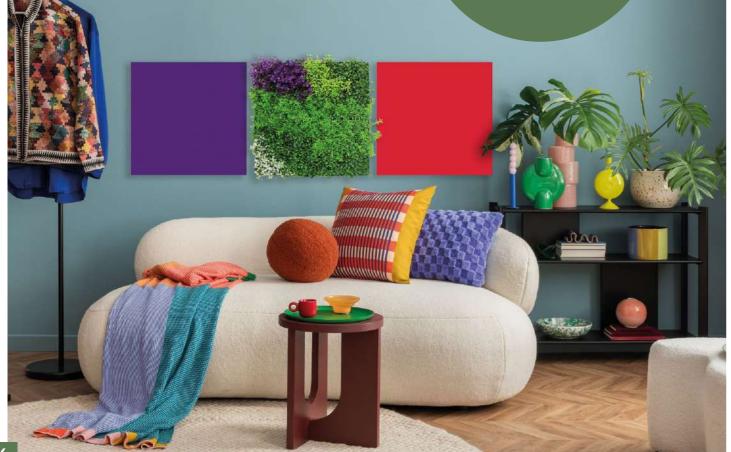

# rPET ACOUSTIC PANELS

Coloured elements made of rPET felt on the wall not only offer an aesthetically pleasing design, but also improve room acoustics thanks to their sound-absorbing properties. They create a modern and sustainable ambience as they are made from recycled material. In addition, the vibrant colours create a lively atmosphere and add a personal touch to any room.

#### **FORMAT** 520 x 520 mm

11201A Violet

11202A Black

11203A Grey

11204A Teal Blue

11205A Cream

Product structure **Germany-wide** protected by utility mode.

A European patent is pending for product structure.