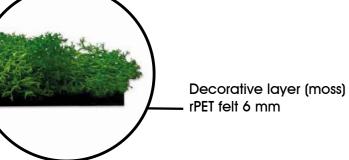

# **MOSS**

Furnishing your home beautifully and healthily has never been easier than with our real moss panels from sustainably managed regions. The 520 x 520 mm size is particularly practical, eye-catching and extremely stylish. There are no limits to creativity thanks to the wide range of possible applications. With its low installation height, the panel is ideal for wall decoration. Depending on the size of the area to be decorated, this can be done in a short time. The natural moss panels will enchant your senses.