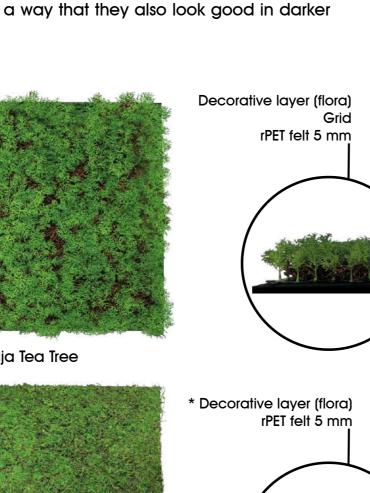

## NATURE DESIGN FLORA

The Modular Wall Nature Design Flora panel in 520 x 520 mm format is a unique and impressive plant composition. It combines several plant species in a harmonious interplay. Whether thuja tree fibers or coconut fibers – all panels create a lush and vibrant green that adds depth and atmosphere.

They bring color and life to the room and are particularly suitable for rooms where there is little light. The panels are designed in such a way that they also look good in darker areas.

#### **FORMAT** 520 x 520 mm

11104 Podocarpus Tea Tree

11106 Light Green Coconut\*

11105 Thuja Tea Tree

11107 Forest Green Ancient Tree\*

Product structure **Germany-wide protected** by utility mode.

A European patent is pending for product structure.