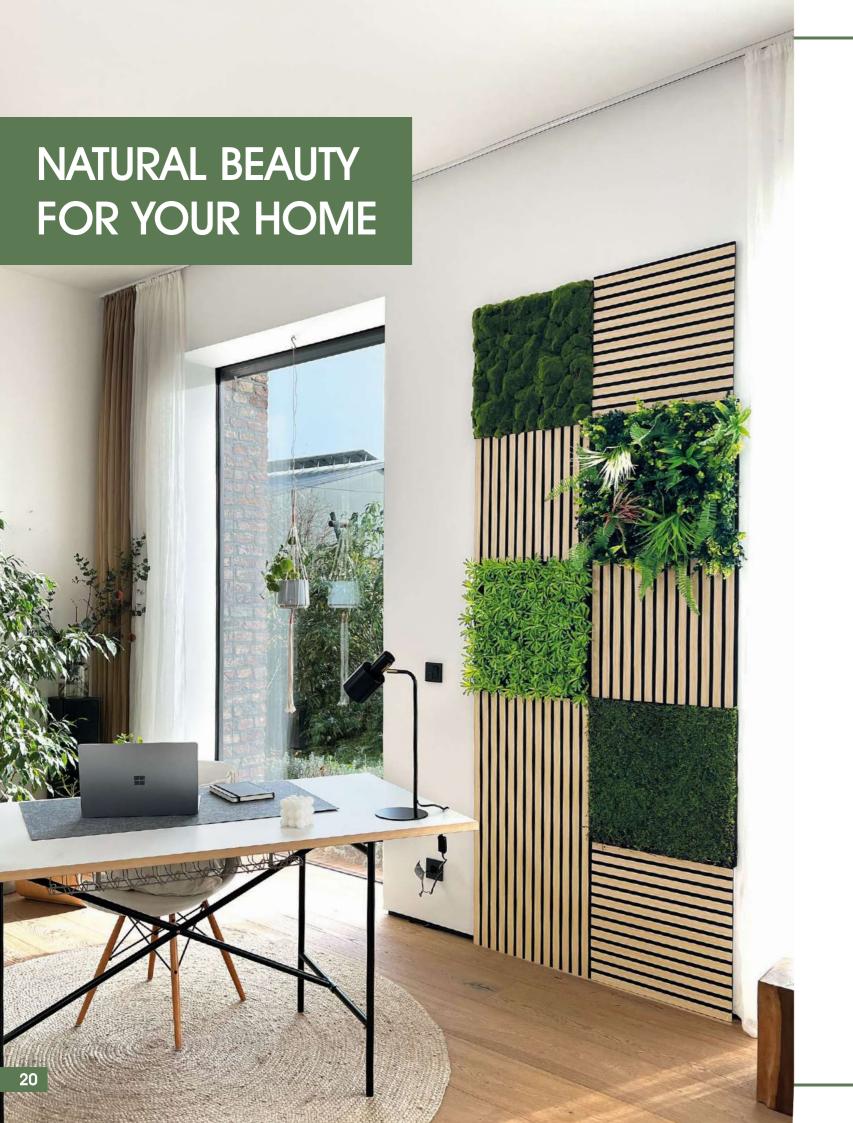

# DESIGN YOUR WALL AS YOU LIKE MODULAR AND CREATIVE

With the Modular Wall series from JANGAL, you can design your walls entirely according to your liking.

The panels are available in different sizes, colors and materials. This makes it possible to adapt the wall design perfectly to your interior and the respective room. The panels can be installed both vertically and horizontally. They can be used to cover large surfaces or to visually enhance specific areas. This means there are no limits to the design of your wall.

# **SMART ACOUSTIC PANELS**

Whether individually as a design element or both formats in combination – a beautiful and interesting design can be easily created on walls and ceilings without any prior knowledge. Thanks to its practical size and light weight, the acoustic panel becomes a flexible design element and offers countless design options.

11301B Patina Slate

11302B Black Slate

11303B Diamond Slate

11305B Arctic Marble

Real stone 1-3 mm rPET felt 6 mm

Our plant panels are the perfect solution for anyone who wants to enhance their home with nature. All panels add a refreshing touch to your interiors and create a relaxing atmosphere.

We only use high-quality plants that look and feel realistic. They are available in a variety of colors and designs to help you find the perfect wall covering for whatever style you have in mind.

They are easy to install and can be fitted to any wall in just a few simple steps. So you can create a new look for your home quickly and easily.

#### Convince yourself of the natural beauty of our panels:

The combination of different panels creates a unique and personalized wall design.

The different panel types complement each other perfectly and form a harmonious ensemble.