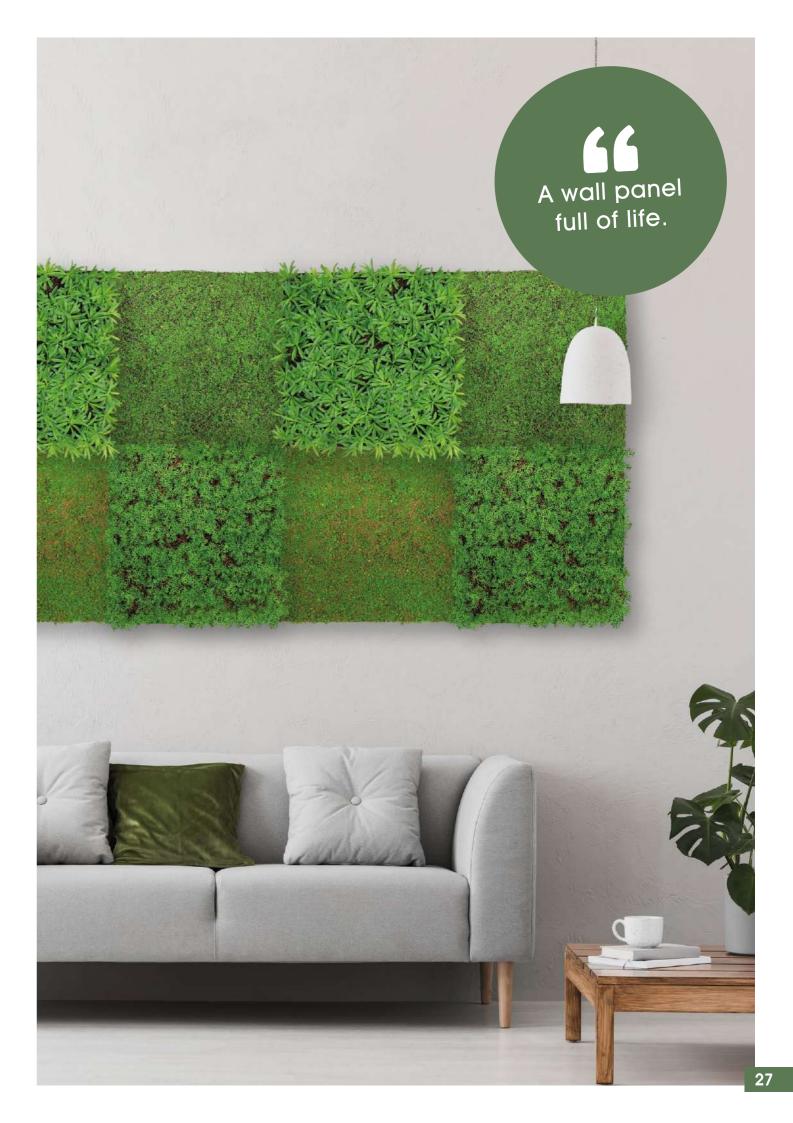

#### Convince yourself of the natural beauty of our panels:

The combination of different panels creates a unique and personalized wall design.

The different panel types complement each other perfectly and form a harmonious ensemble.

The panels create depth and give the room a new dimension.

Green plants contribute to a better sense of wellbeing.

Our panels require no watering, no sunlight and no fertilizer.

You can find the assembly instructions on our website jangal.eu/en/downloads/