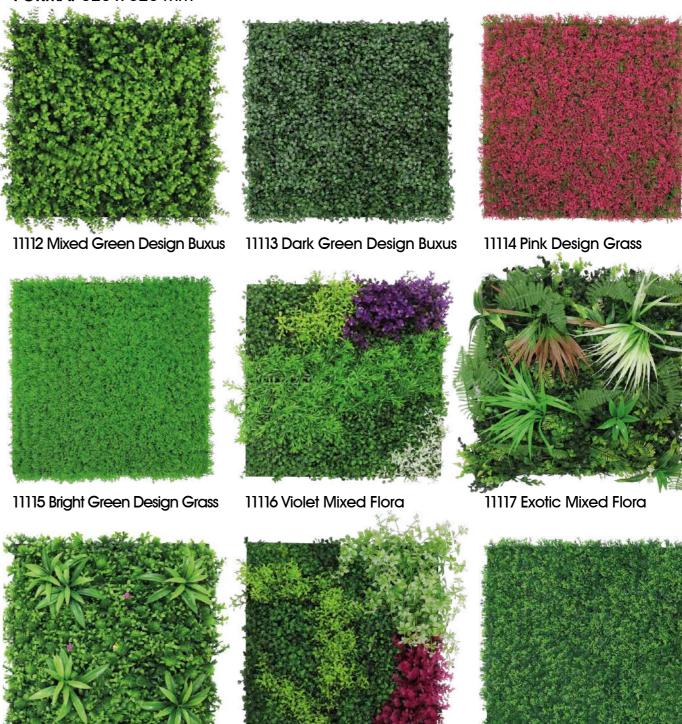

11107 Forest Green Green Coconut Ancient Tree

11112 Mixed Green Design Buxus

11105 Thuja

Tea Tree

11113 Dark Green Design Buxus

11106 Light

11114 Pink Design Grass

11115 Bright Green Design Grass

11116 Violet Mixed Flora

11117 Exotic Mixed Flora

11119 Pink

Mixed Flora

11120 Mixed Green Design Grass