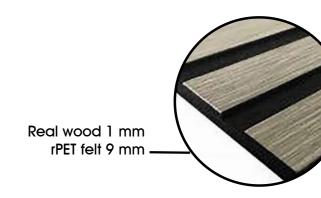

# SOLID ACOUSTIC PANELS (MDF)

Take your interior design to the next level with the Solid Acoustic Panels. The established Modular Wall offers endless design possibilities, now with enhanced functionality thanks to 9 mm thick MDF slats on a 6 mm thick, sound-absorbing rPET felt. The unique depth of the MDF slats refracts and absorbs sound while you create a harmonious ambience with environmentally conscious materials. Our high-quality workmanship guarantees sustainability without compromising on quality.