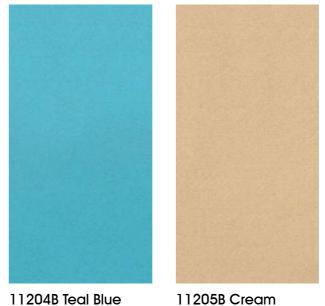

#### **FORMAT** 520 x 520 mm

11201A Violet

11202A Black

11203A Grey

11204A Teal Blue

11205A Cream

Product structure **Germany-wide** protected by utility mode.

A European patent is pending for product structure.