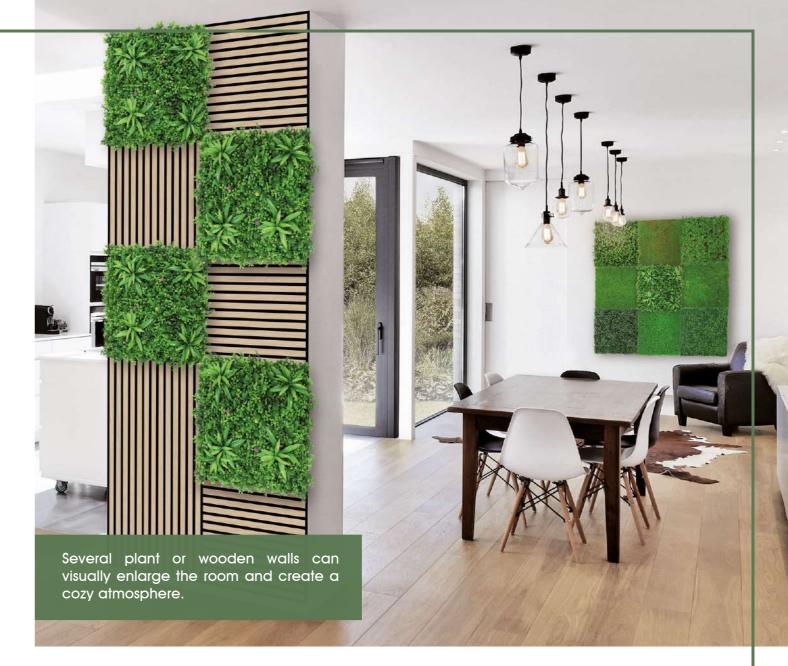

#### Convince yourself of the natural beauty of our panels:

The combination of different panels creates a unique and personalized wall design.

The different panel types complement each other perfectly and form a harmonious ensemble.

The panels create depth and give the room a new dimension.

Green plants contribute to a better sense of wellbeing.

Our panels require no watering, no sunlight and no fertilizer.

You can find the assembly instructions on our website jangal.eu/en/downloads/