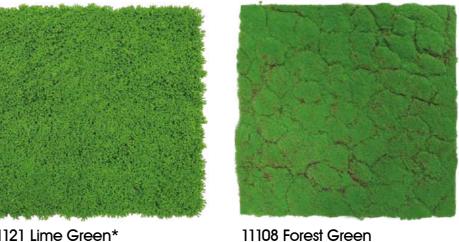

Dark Green

11121

Lime Green

11108 Forest Green

11109 Forest Green Big Bulk

11110 Light

Green Bulk

Green Fibre

#### **FORMAT** 520 x 520 mm

11100 Nature Green

11102 Bright Green

11101 Rich Green

11103 Dark Green

Product structure **Germany-wide**protected by utility mode.

A European patent is pending for product structure.