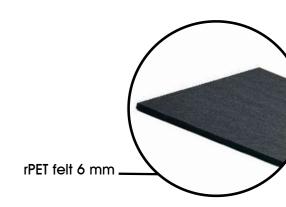

# SOLID ACOUSTIC PANELS (MDF)

Take your interior design to the next level with the Solid Acoustic Panels. The established Modular Wall offers endless design possibilities, now with enhanced functionality thanks to 9 mm thick MDF slats on a 6 mm thick, sound-absorbing rPET felt. The unique depth of the MDF slats refracts and absorbs sound while you create a harmonious ambience with environmentally conscious materials. Our high-quality workmanship guarantees sustainability without compromising on quality.

11301B Patina Slate

11302B Black Slate

11303B Diamond Slate

11305B Arctic Marble

Real stone 1-3 mm rPET felt 6 mm

Our plant panels are the perfect solution for anyone who wants to enhance their home with nature. All panels add a refreshing touch to your interiors and create a relaxing atmosphere.