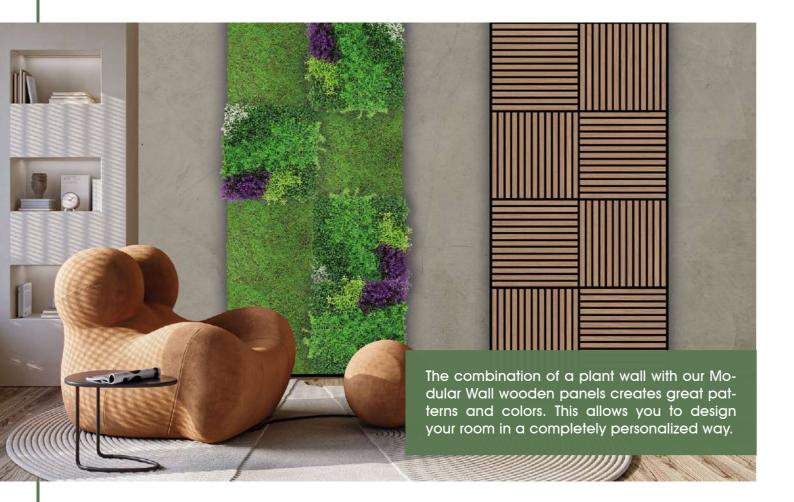

# DESIGN YOUR WALL AS YOU LIKE MODULAR AND CREATIVE

With the Modular Wall series from JANGAL, you can design your walls entirely according to your liking.

The panels are available in different sizes, colors and materials. This makes it possible to adapt the wall design perfectly to your interior and the respective room. The panels can be installed both vertically and horizontally. They can be used to cover large surfaces or to visually enhance specific areas. This means there are no limits to the design of your wall.

#### Convince yourself of the natural beauty of our panels:

The combination of different panels creates a unique and personalized wall design.

The different panel types complement each other perfectly and form a harmonious ensemble.