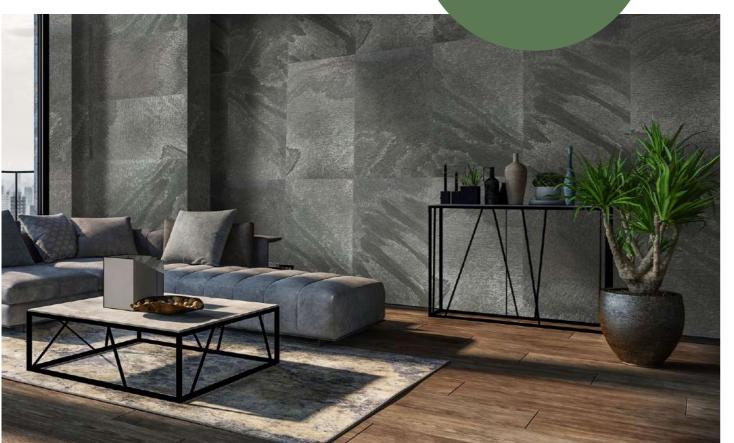

## **STONE PANEL**

A layer of real stone on the wall brings the natural beauty of nature indoors and creates a harmonious connection between the outside and inside worlds. The unique texture and variety of colours of the stone lends any room a timeless elegance. As a modular addition to the rest of the range, it fits perfectly into modern interior design concepts and provides a luxurious yet natural accent.

#### **FORMAT** 520 x 520 mm

11300A Grey Slate

11301A Patina Slate

11302A Black Slate

11303A Diamond Slate

11304A Ivory Sandstone

**FORMAT** 1,040 x 520 mm

11300B Grey Slate