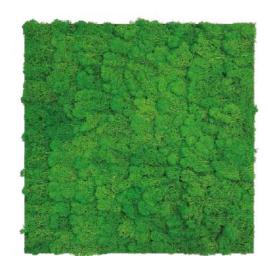

# **MOSS**

Furnishing your home beautifully and healthily has never been easier than with our real moss panels from sustainably managed regions. The 520 x 520 mm size is particularly practical, eye-catching and extremely stylish. There are no limits to creativity thanks to the wide range of possible applications. With its low installation height, the panel is ideal for wall decoration. Depending on the size of the area to be decorated, this can be done in a short time. The natural moss panels will enchant your senses.

#### **FORMAT** 520 x 520 mm

11100 Nature Green

11102 Bright Green

11101 Rich Green

11103 Dark Green

Product structure **Germany-wide**protected by utility mode.

A European patent is pending for product structure.