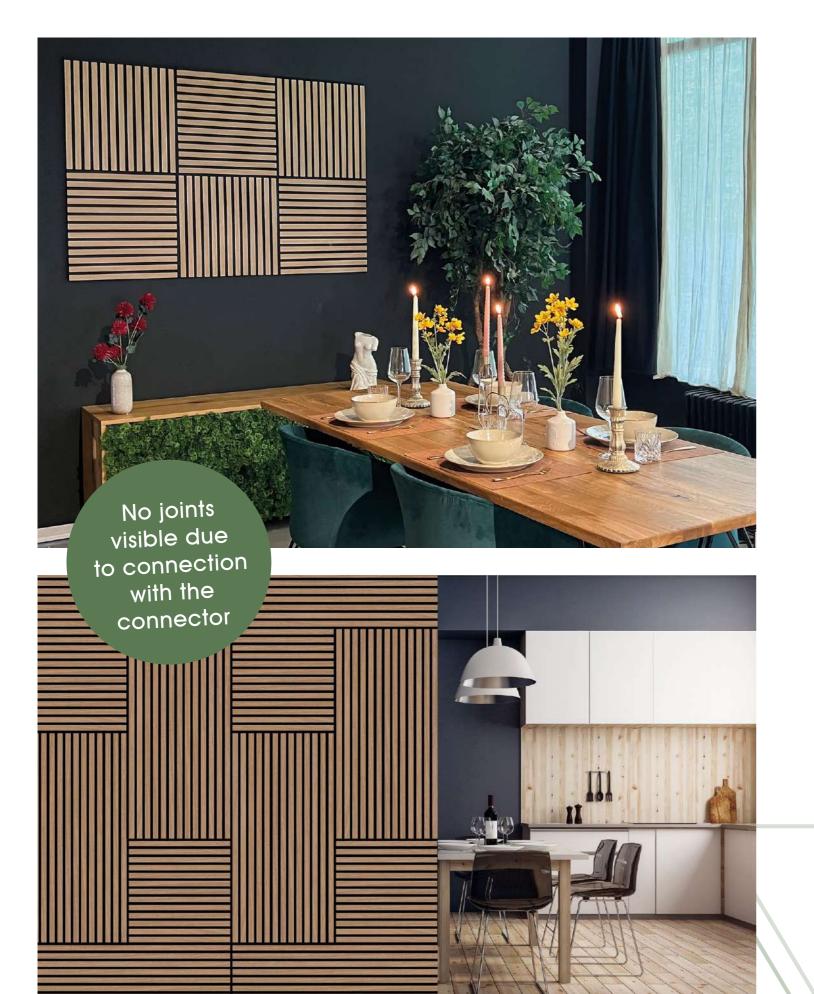

# THE CONNECTOR WITH A "WOW" EFFECT

Compared to other products, the acoustic panels from JANGAL have a special feature: the specially developed connector allows installation over the entire height of the wall without visually disturbing joints. This makes seamless transitions possible, resulting in an aesthetically pleasing overall appearance.

The connector comes with Jangal acoustic panels and escape standard acoustic panel issues. Quick & easy to install, endless freedom in design and sustainable Materials. Combination of different panel sizes? Possible for the first time. This opens up endless design possibilities.