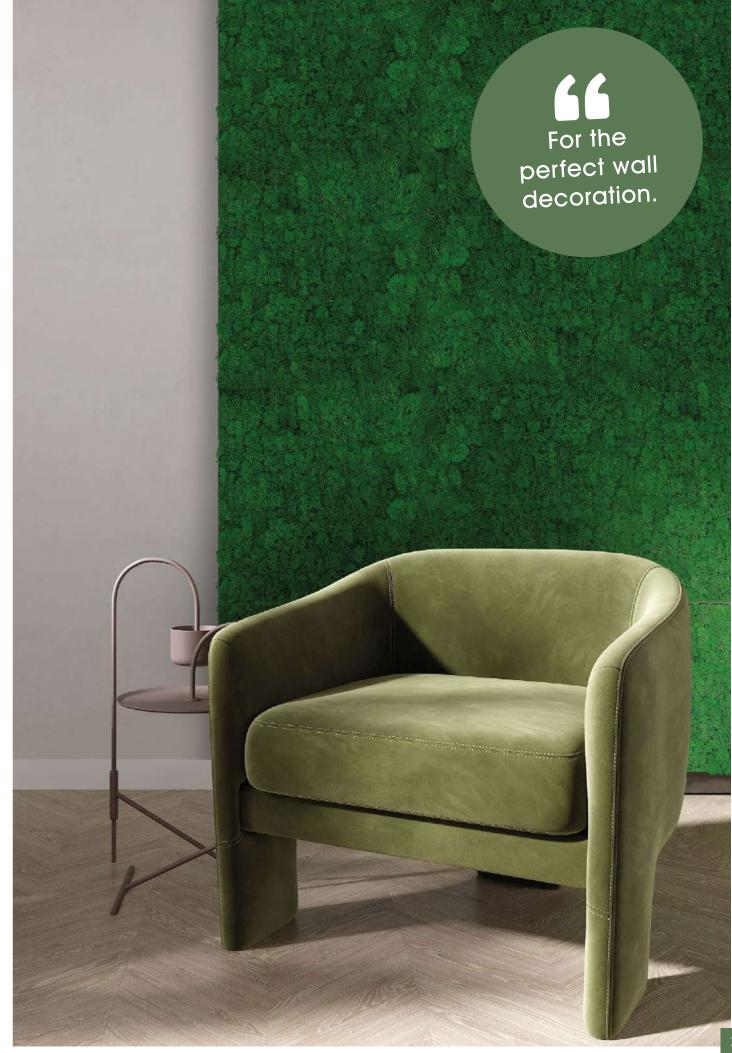

# **MOSS**

Furnishing your home beautifully and healthily has never been easier than with our real moss panels from sustainably managed regions. The 520 x 520 mm size is particularly practical, eye-catching and extremely stylish. There are no limits to creativity thanks to the wide range of possible applications. With its low installation height, the panel is ideal for wall decoration. Depending on the size of the area to be decorated, this can be done in a short time. The natural moss panels will enchant your senses.

#### **FORMAT** 520 x 520 mm

11100 Nature Green

11102 Bright Green

11101 Rich Green

11103 Dark Green

Product structure **Germany-wide**protected by utility mode.

A European patent is pending for product structure.