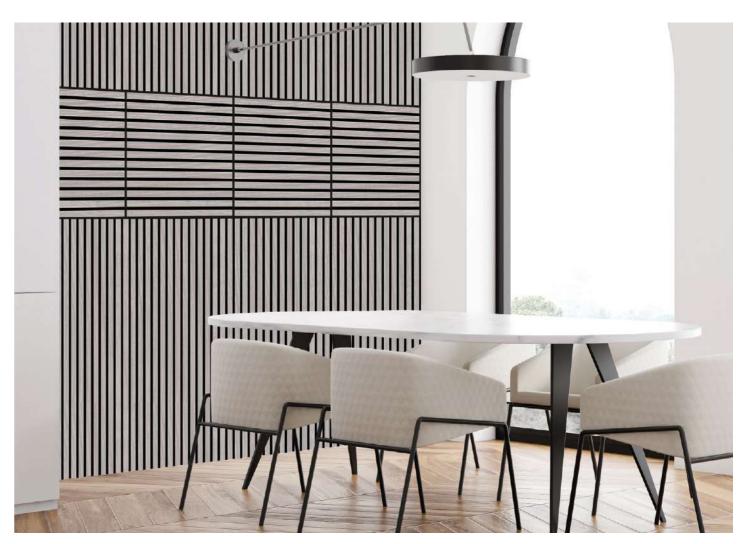

# DESIGN YOUR WALL AS YOU LIKE MODULAR AND CREATIVE

With the Modular Wall series from JANGAL, you can design your walls entirely according to your liking.

The panels are available in different sizes, colors and materials. This makes it possible to adapt the wall design perfectly to your interior and the respective room. The panels can be installed both vertically and horizontally. They can be used to cover large surfaces or to visually enhance specific areas. This means there are no limits to the design of your wall.

# **SMART ACOUSTIC PANELS**

Whether individually as a design element or both formats in combination – a beautiful and interesting design can be easily created on walls and ceilings without any prior knowledge. Thanks to its practical size and light weight, the acoustic panel becomes a flexible design element and offers countless design options.