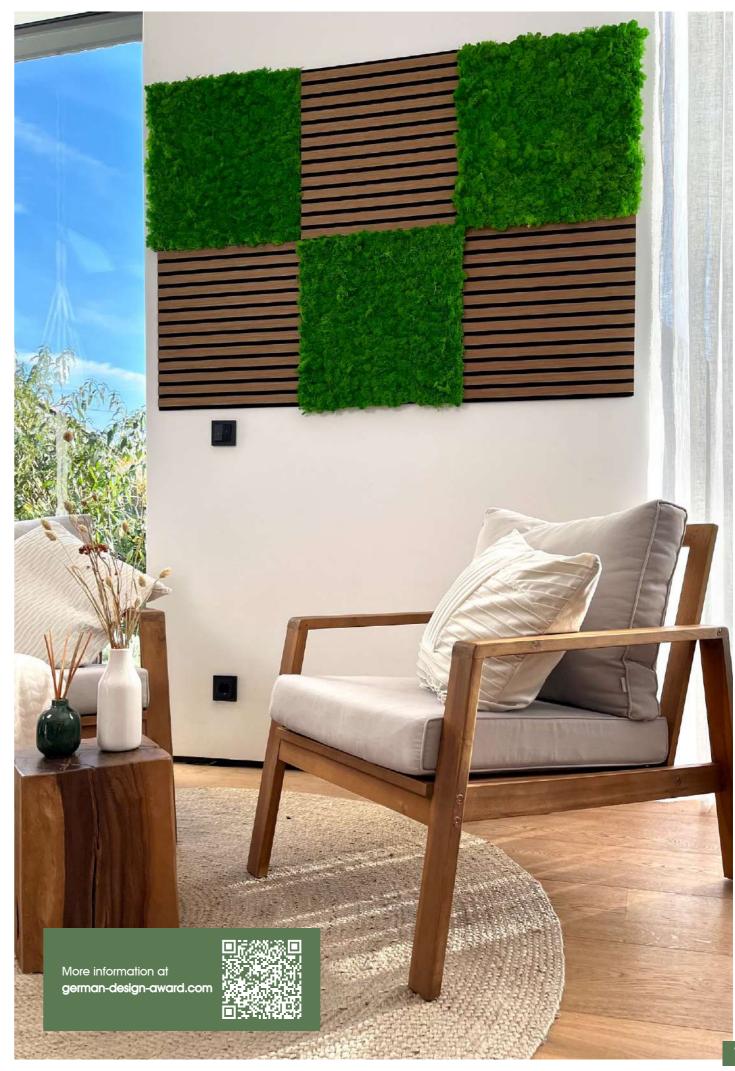

# **MOSS**

Furnishing your home beautifully and healthily has never been easier than with our real moss panels from sustainably managed regions. The 520 x 520 mm size is particularly practical, eye-catching and extremely stylish. There are no limits to creativity thanks to the wide range of possible applications. With its low installation height, the panel is ideal for wall decoration. Depending on the size of the area to be decorated, this can be done in a short time. The natural moss panels will enchant your senses.

#### **FORMAT** 520 x 520 mm

11100 Nature Green

11102 Bright Green

11101 Rich Green

11103 Dark Green

Product structure **Germany-wide**protected by utility mode.

A European patent is pending for product structure.