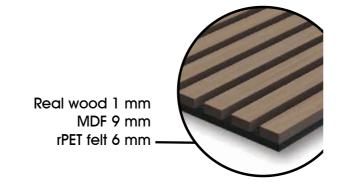

# SOLID ACOUSTIC PANELS (MDF)

Take your interior design to the next level with the Solid Acoustic Panels. The established Modular Wall offers endless design possibilities, now with enhanced functionality thanks to 9 mm thick MDF slats on a 6 mm thick, sound-absorbing rPET felt. The unique depth of the MDF slats refracts and absorbs sound while you create a harmonious ambience with environmentally conscious materials. Our high-quality workmanship guarantees sustainability without compromising on quality.