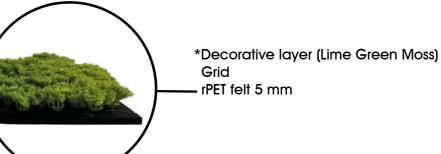

# **MOSS**

Furnishing your home beautifully and healthily has never been easier than with our real moss panels from sustainably managed regions. The 520 x 520 mm size is particularly practical, eye-catching and extremely stylish. There are no limits to creativity thanks to the wide range of possible applications. With its low installation height, the panel is ideal for wall decoration. Depending on the size of the area to be decorated, this can be done in a short time. The natural moss panels will enchant your senses.

#### **FORMAT** 520 x 520 mm

11100 Nature Green

11102 Bright Green

11101 Rich Green

11103 Dark Green

Product structure **Germany-wide**protected by utility mode.

A European patent is pending for product structure.