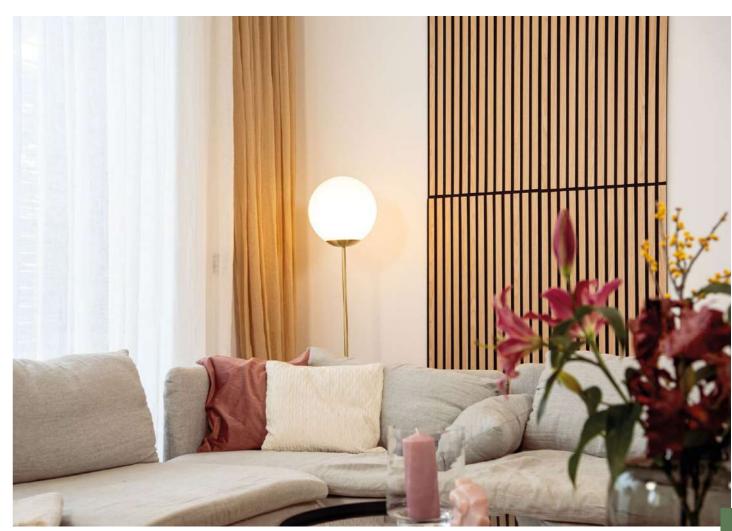

ea Oak

11002B Oulanka Oak

11003B Davert Oak







# SOLID ACOUSTIC PANELS (MDF)

Take your interior design to the next level with the Solid Acoustic Panels. The established Modular Wall offers endless design possibilities, now with enhanced functionality thanks to 9 mm thick MDF slats on a 6 mm thick, sound-absorbing rPET felt. The unique depth of the MDF slats refracts and absorbs sound while you create a harmonious ambience with environmentally conscious materials. Our high-quality workmanship guarantees sustainability without compromising on quality.

#### **FORMAT** 520 x 520 mm









11000C Fanal Oak

11001C Letea Oak

11002C Oulanka Oak

11003C Davert Oak

#### **FORMAT** 1,040 x 520 mm









11000D Fanal Oak

11001D Letea Oak

11002D Oulanka Oak

11003D Davert Oak











# rPET ACOUSTIC PANELS

Coloured elements made of rPET felt on the wall not only offer an aesthetically pleasing design, but also improve room acoustics thanks to their sound-absorbing properties. They create a modern and sustainable ambience as they are made from recycled material. In addition, the vibrant colours create a lively atmosphere and add a personal touch to any room.

#### **FORMAT** 520 x 520 mm











11201A Violet

11202A Black

11203A Grey



11204A Teal Blue



11205A Cream















Product structure **Germany-wide** protected by utility mode.

A European patent is pending for product structure.

## **STONE PANEL**

A layer of real stone on the wall brings the natural beauty of nature indoors and creates a harmonious connection between the outside and inside wo