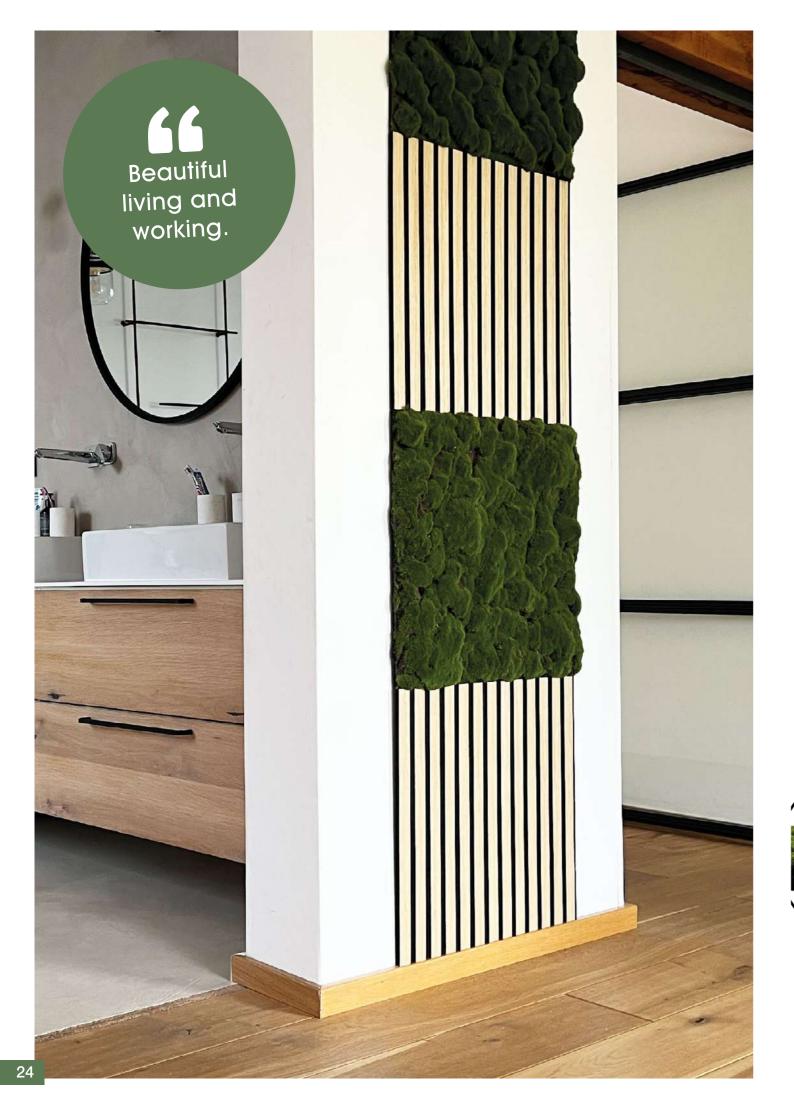

# THE CONNECTOR WITH A "WOW" EFFECT

Compared to other products, the acoustic panels from JANGAL have a special feature: the specially developed connector allows installation over the entire height of the wall without visually disturbing joints. This makes seamless transitions possible, resulting in an aesthetically pleasing overall appearance.

The connector comes with Jangal acoustic panels and escape standard acoustic panel issues. Quick & easy to install, endless freedom in design and sustainable Materials. Combination of different panel sizes? Possible for the first time. This opens up endless design possibilities.