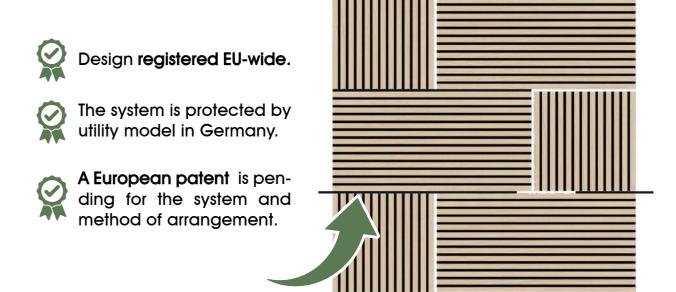

#### **FORMAT** 520 x 520 mm

11201A Violet

11202A Black

11203A Grey

11204A Teal Blue

11205A Cream

Product structure **Germany-wide** protected by utility mode.

A European patent is pending for product structure.

#### **FORMAT** 520 x 520 mm

11100 Nature Green

11102 Bright Green

11101 Rich Green

11103 Dark Green

Product structure **Germany-wide**protected by utility mode.

A European patent is pending for product structure.

#### **FORMAT** 520 x 520 mm

11109 Forest Green Big Bulk

11110 Light Green Fibre

11111 Forest Green Bulk

Product structure **Germany-wide** protected by utility mode.

A European patent is pending for product structure.

#### **FORMAT** 520 x 520 mm

11104 Podocarpus Tea Tree

11106 Light Green Coconut\*

11105 Thuja Tea Tree

11107 Forest Green Ancient Tree\*

Product structure **Germany-wide protected** by utility mode.

A European patent is pending for product structure.